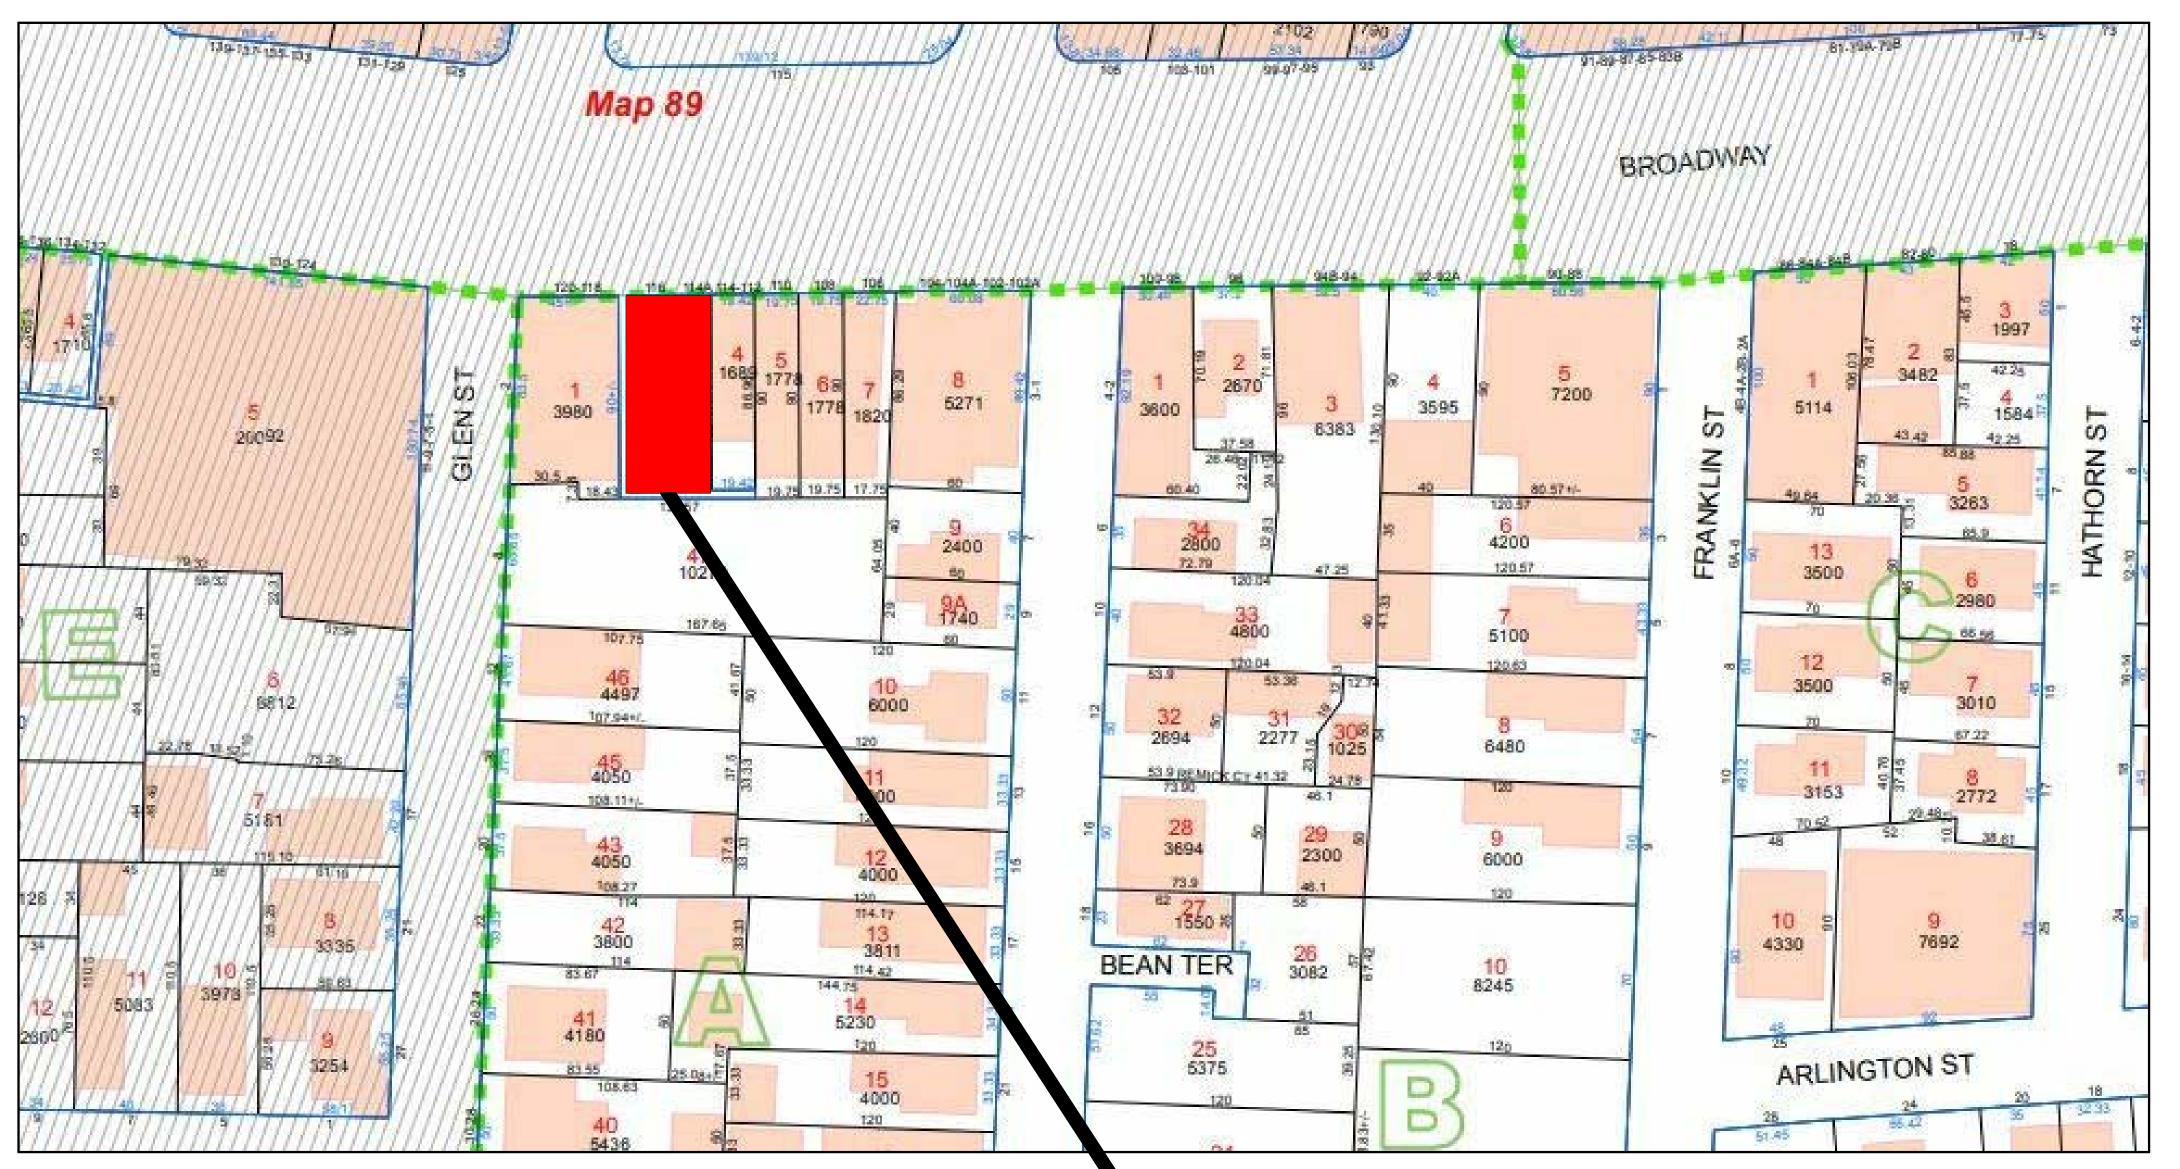

NOTES:

1. INFORMATION SHOWN ON THIS PLAN IS THE RESULT OF A FIELD SURVEY PERFORMED BY PETER NOLAN & ASSOCIATES LLC AS OF 10-31-2017.

2. DEED REFERENCE BOOK 14224 PAGE 433 PLAN REFERENCE PLAN BOOK 25 PLAN 40 MIDDLESEX SOUTH DISTRICT REGISTRY OF DEEDS.

3. THIS PLAN IS NOT INTENDED TO BE RECORDED.

4. I CERTIFY THAT THE DWELLING SHOWN IS NOT LOCATED WITHIN A SPECIAL FLOOD HAZARD ZONE. IT IS LOCATED IN ZONE X, ON FLOOD HAZARD BOUNDARY MAP NUMBER 25017C0439E, PANEL NUMBER 0439E, COMMUNITY NUMBER: 250214, DATED JUNE 4, 2010

5. THIS PLAN DOES NOT SHOW ANY UNRECORDED OR UNWRITTEN EASEMENTS WHICH MAY EXIST. A REASONABLE AND DILIGENT ATTEMPT HAS BEEN MADE TO OBSERVE ANY APPARENT USES OF THE LAND; HOWEVER THIS NOT CONSTITUTE A GUARANTEE THAN NO SUCH EASEMENTS EXIST.