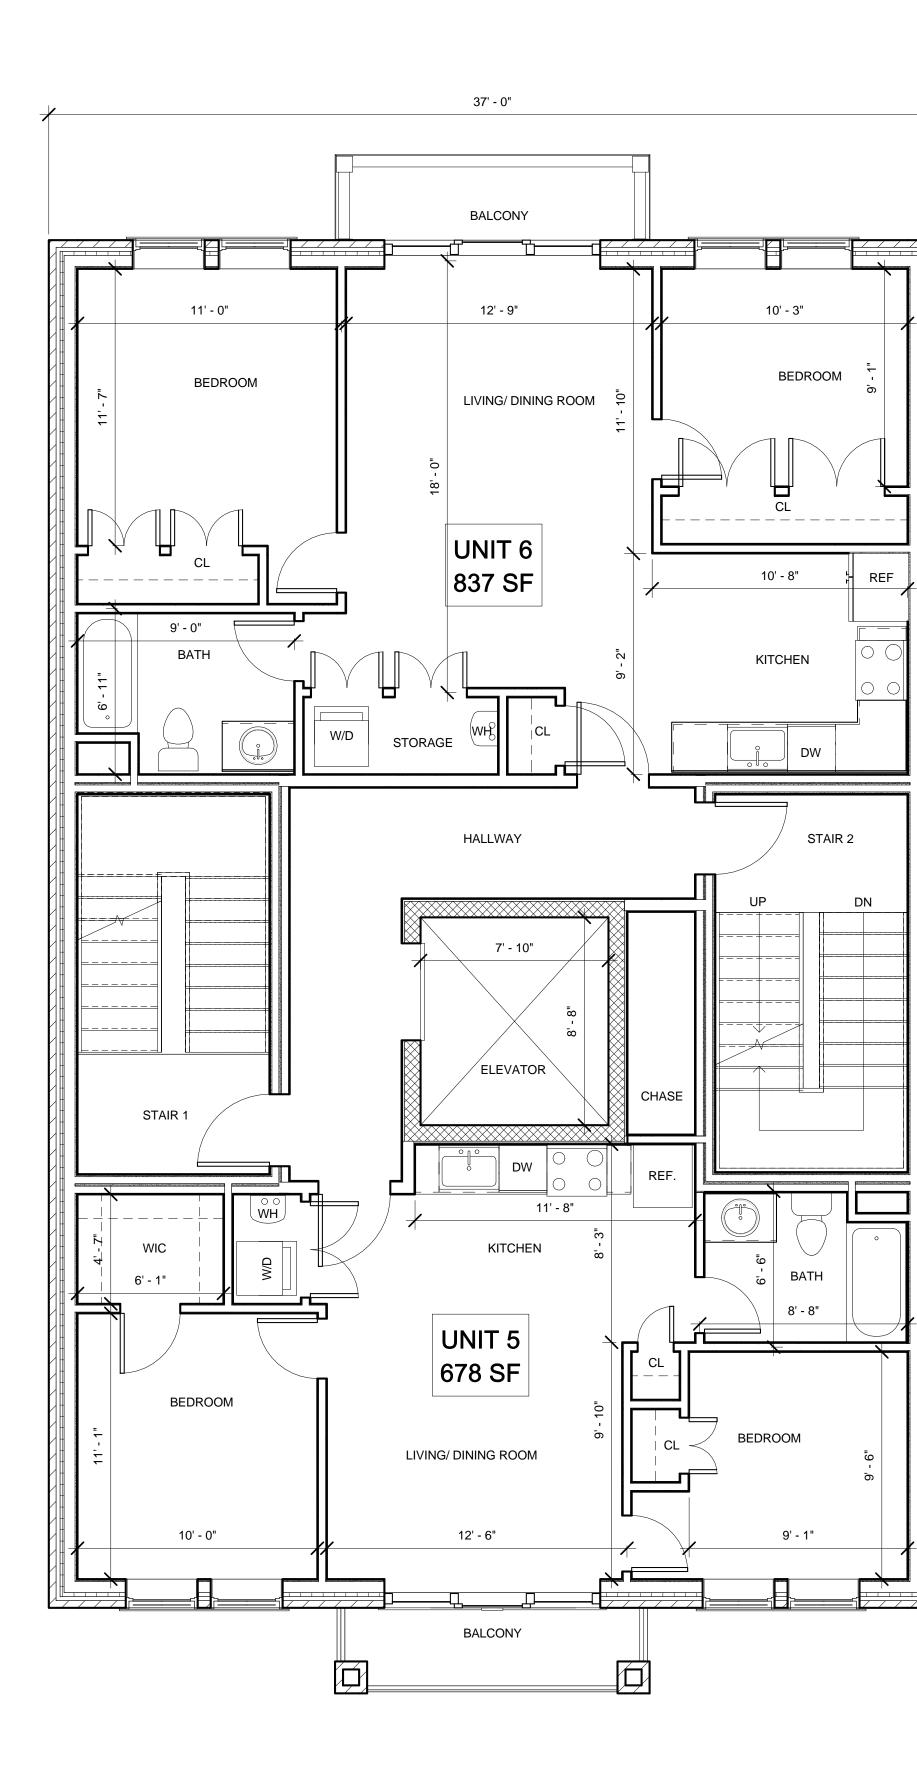

|        | Architectural Drawing List   |
|--------|------------------------------|
| Sheet  |                              |
| Number | Sheet Name                   |
|        |                              |
| A-000  | Cover Sheet                  |
| C-1    | Existing Plot Plan           |
| A-020  | Architectural Site Plan      |
| LOCUS  | L                            |
| EX-100 | Existing Floor Plan          |
| EX-300 | Existing Exterior Elevations |
| A-100  | lst \$ 2nd Floors            |
| A-101  | 3rd Floor Plan               |
| A-102  | 4th and 5th Floor Plans      |
| A-300  | Elevations                   |
| AV-I   | Perspectives                 |
| AV-2   | Street View Rendering        |
| SP     | Neighborhood photos          |