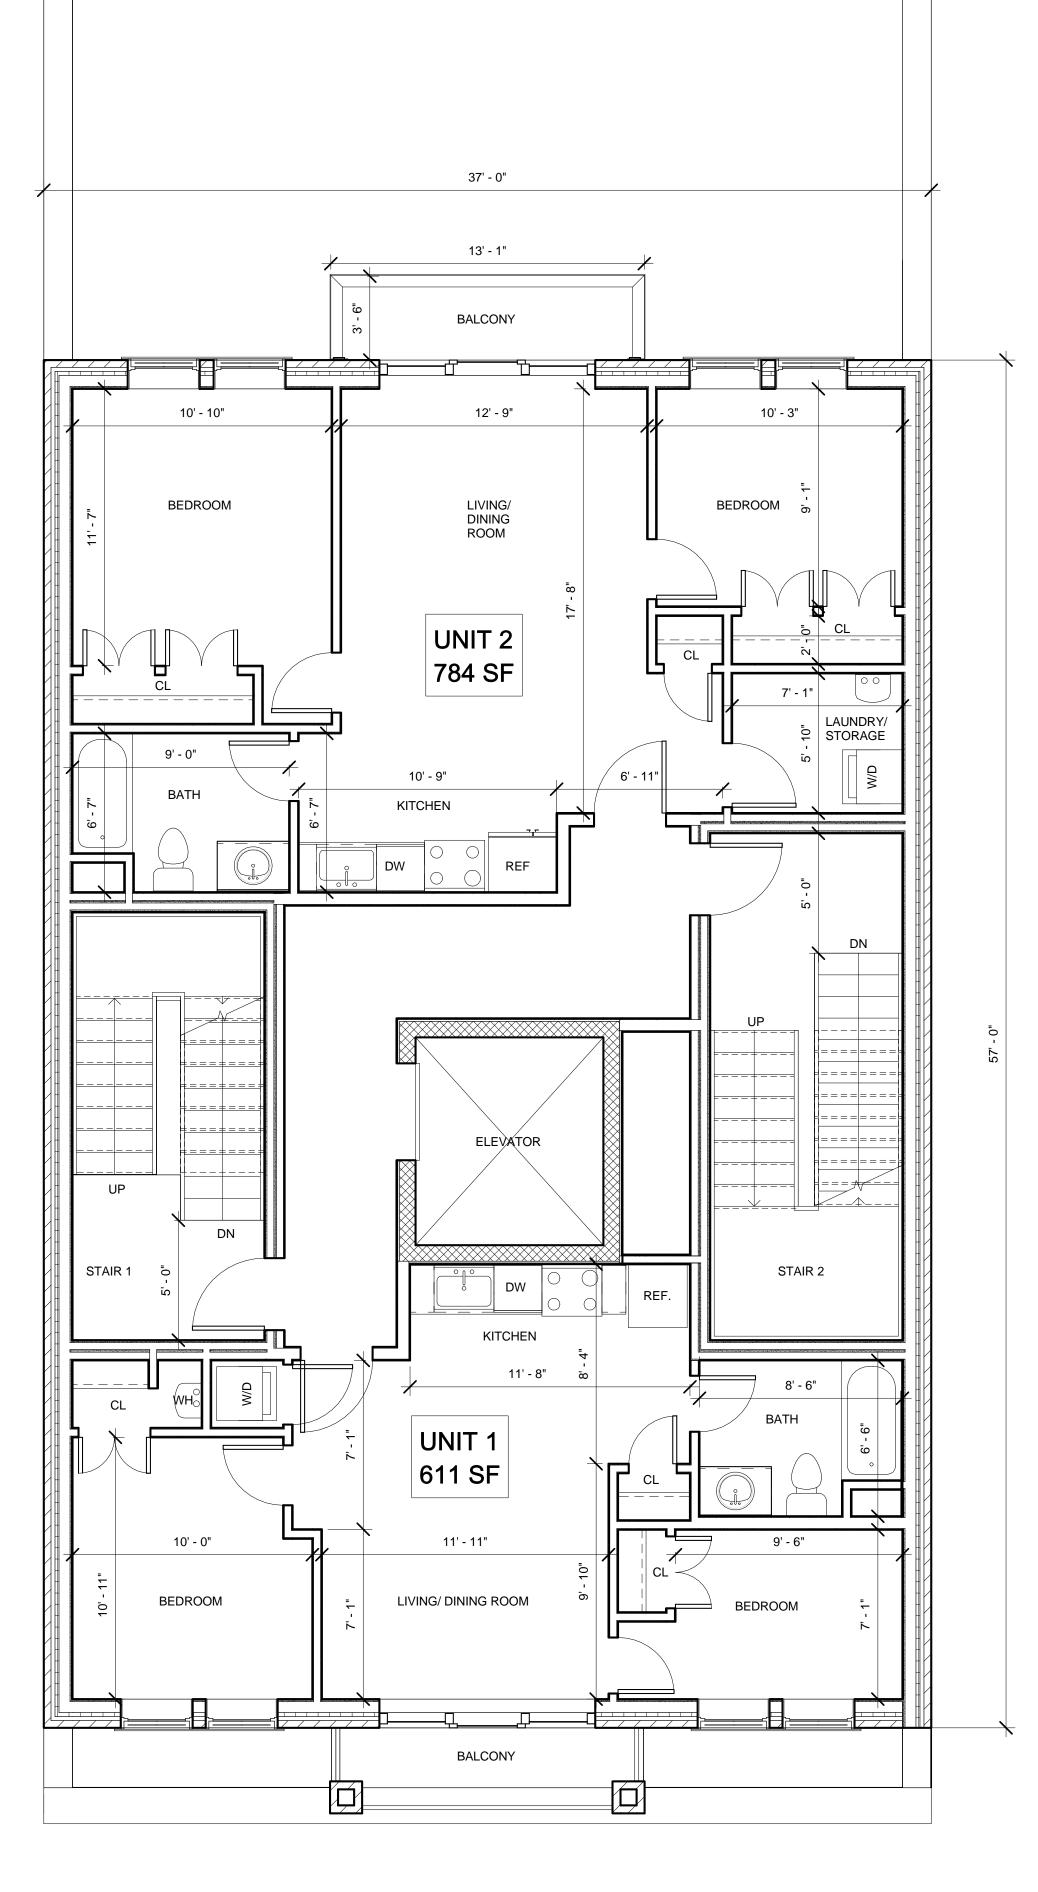

|        | Architectural Drawing List   |
|--------|------------------------------|
| Sheet  |                              |
| Number | Sheet Name                   |
|        |                              |
| A-000  | Cover Sheet                  |
| C-1    | Existing Plot Plan           |
| A-020  | Architectural Site Plan      |
| LOCUS  | L                            |
| EX-100 | Existing Floor Plan          |
| EX-300 | Existing Exterior Elevations |
| A-100  | lst \$ 2nd Floors            |
| A-101  | 3rd Floor Plan               |
| A-102  | 4th and 5th Floor Plans      |
| A-300  | Elevations                   |
| AV-I   | Perspectives                 |
| AV-2   | Street View Rendering        |
| SP     | Neighborhood photos          |