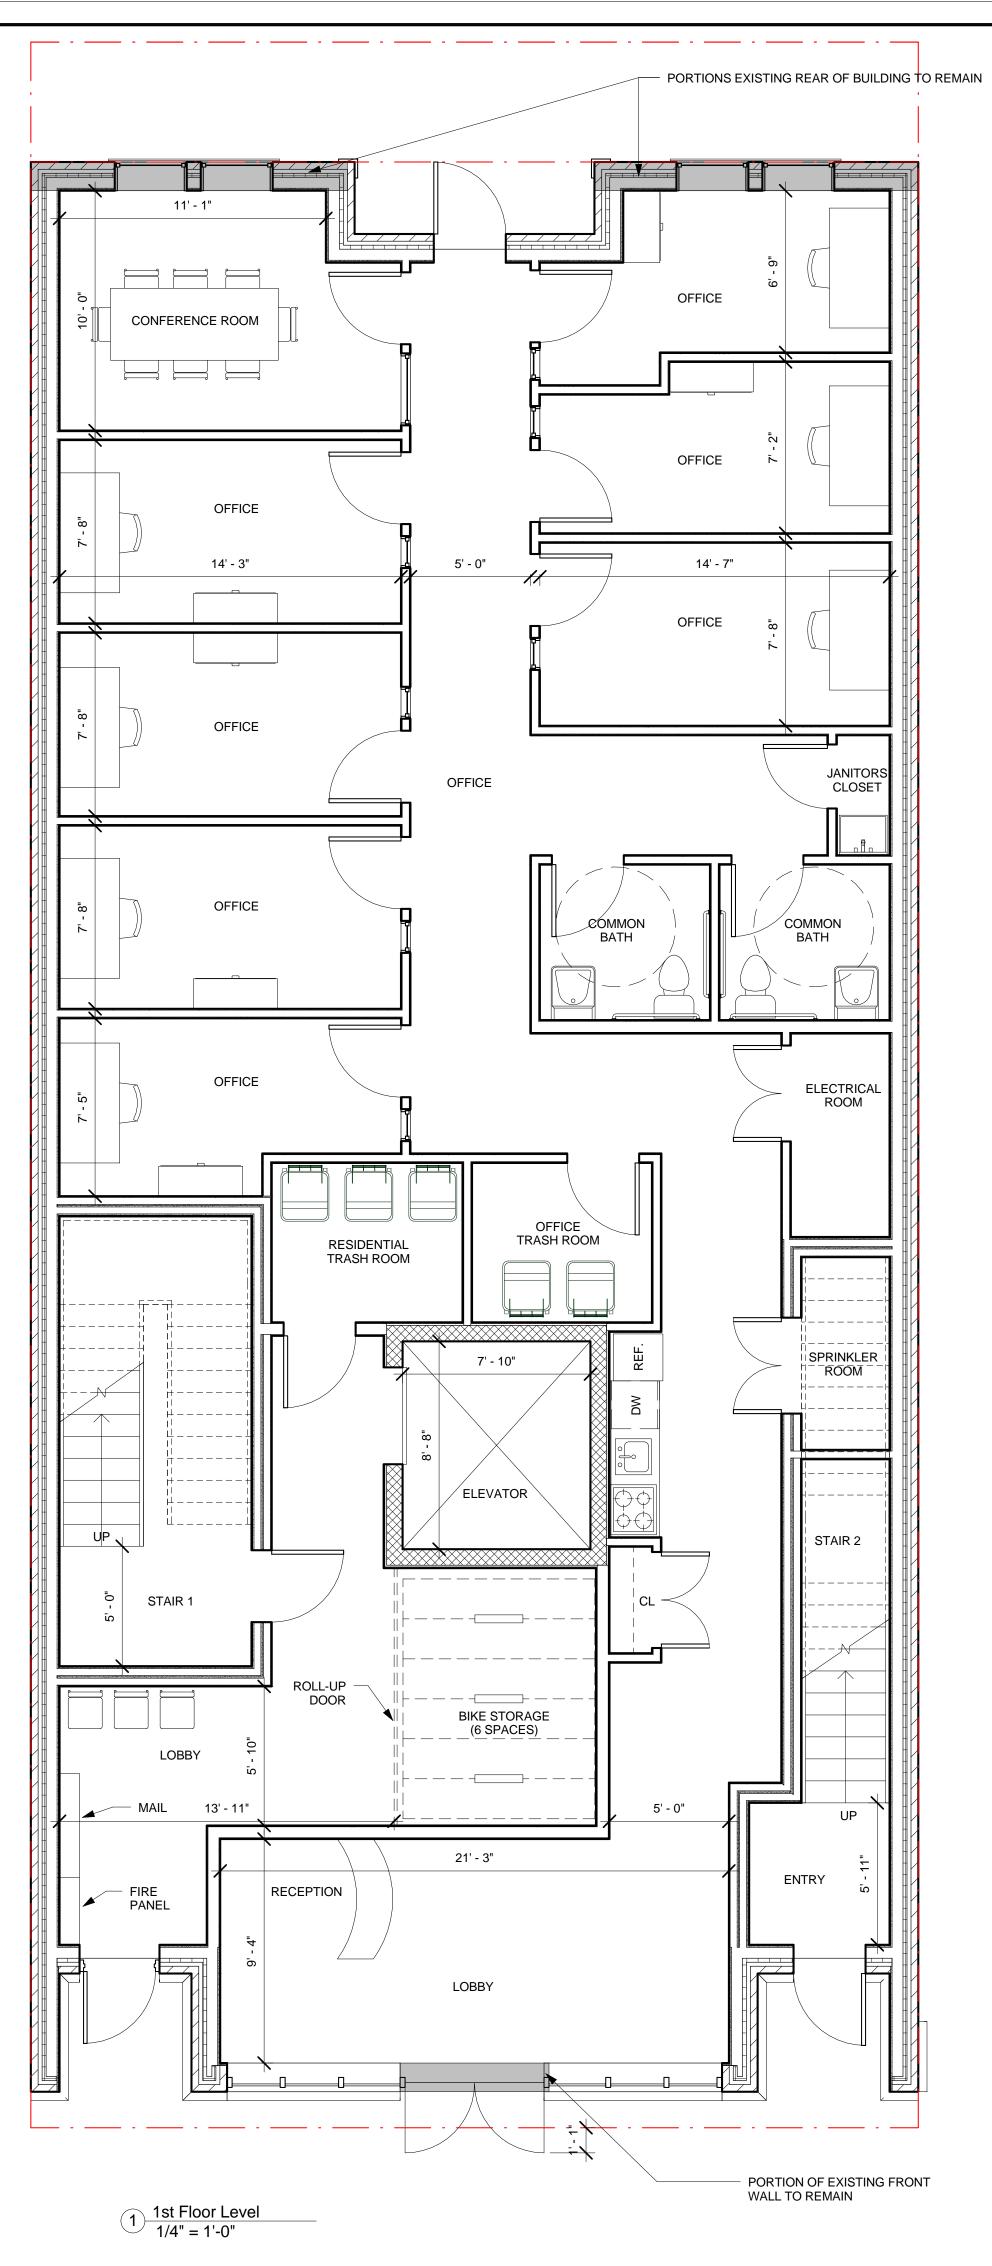

|        | Architectural Drawing List   |
|--------|------------------------------|
| Sheet  |                              |
| Number | Sheet Name                   |
|        |                              |
| A-000  | Cover Sheet                  |
| C-1    | Existing Plot Plan           |
| A-020  | Architectural Site Plan      |
| LOCUS  | L                            |
| EX-100 | Existing Floor Plan          |
| EX-300 | Existing Exterior Elevations |
| A-100  | lst \$ 2nd Floors            |
| A-101  | 3rd Floor Plan               |
| A-102  | 4th and 5th Floor Plans      |
| A-300  | Elevations                   |
| AV-I   | Perspectives                 |
| AV-2   | Street View Rendering        |
| SP     | Neighborhood photos          |