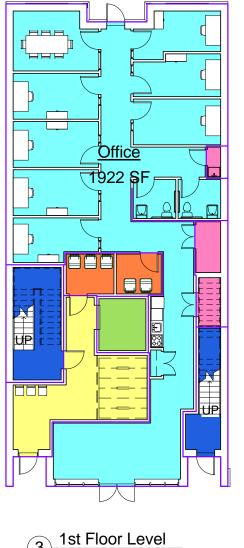

|        | Architectural Drawing List   |
|--------|------------------------------|
| Sheet  |                              |
| Number | Sheet Name                   |
|        |                              |
| A-000  | Cover Sheet                  |
| C-1    | Existing Plot Plan           |
| A-020  | Architectural Site Plan      |
| LOCUS  | L                            |
| EX-100 | Existing Floor Plan          |
| EX-300 | Existing Exterior Elevations |
| A-100  | lst \$ 2nd Floors            |
| A-101  | 3rd Floor Plan               |
| A-102  | 4th and 5th Floor Plans      |
| A-300  | Elevations                   |
| AV-I   | Perspectives                 |
| AV-2   | Street View Rendering        |
| SP     | Neighborhood photos          |