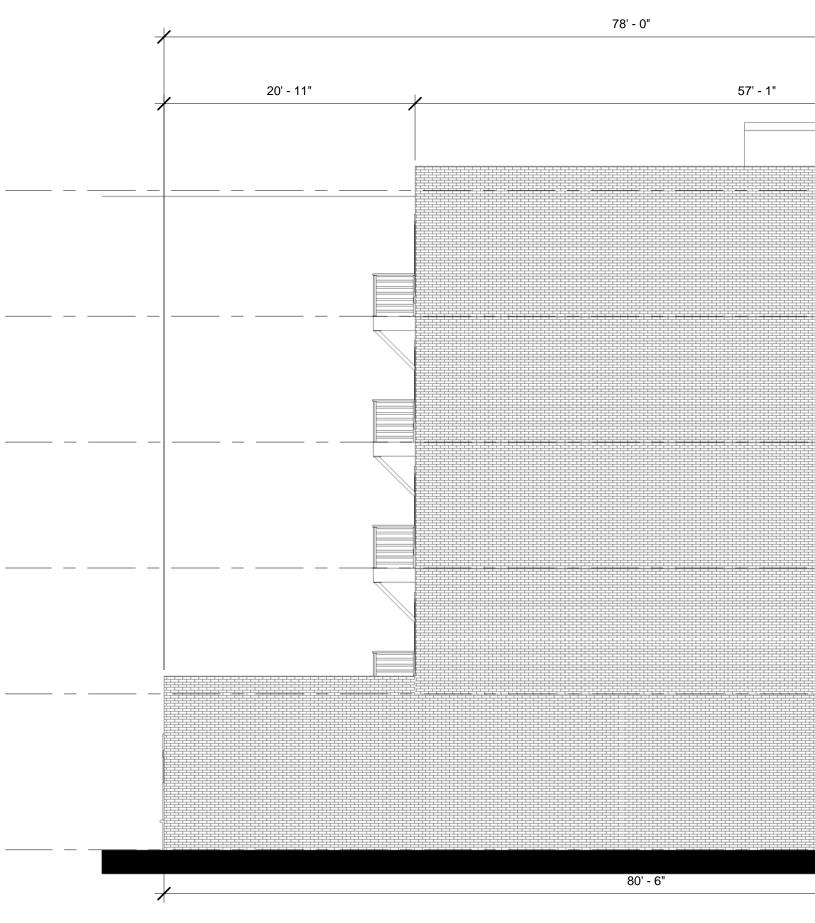

|        | Architectural Drawing List   |
|--------|------------------------------|
| Sheet  |                              |
| Number | Sheet Name                   |
|        |                              |
| A-000  | Cover Sheet                  |
| C-1    | Existing Plot Plan           |
| A-020  | Architectural Site Plan      |
| LOCUS  | L                            |
| EX-100 | Existing Floor Plan          |
| EX-300 | Existing Exterior Elevations |
| A-100  | lst \$ 2nd Floors            |
| A-101  | 3rd Floor Plan               |
| A-102  | 4th and 5th Floor Plans      |
| A-300  | Elevations                   |
| AV-I   | Perspectives                 |
| AV-2   | Street View Rendering        |
| SP     | Neighborhood photos          |