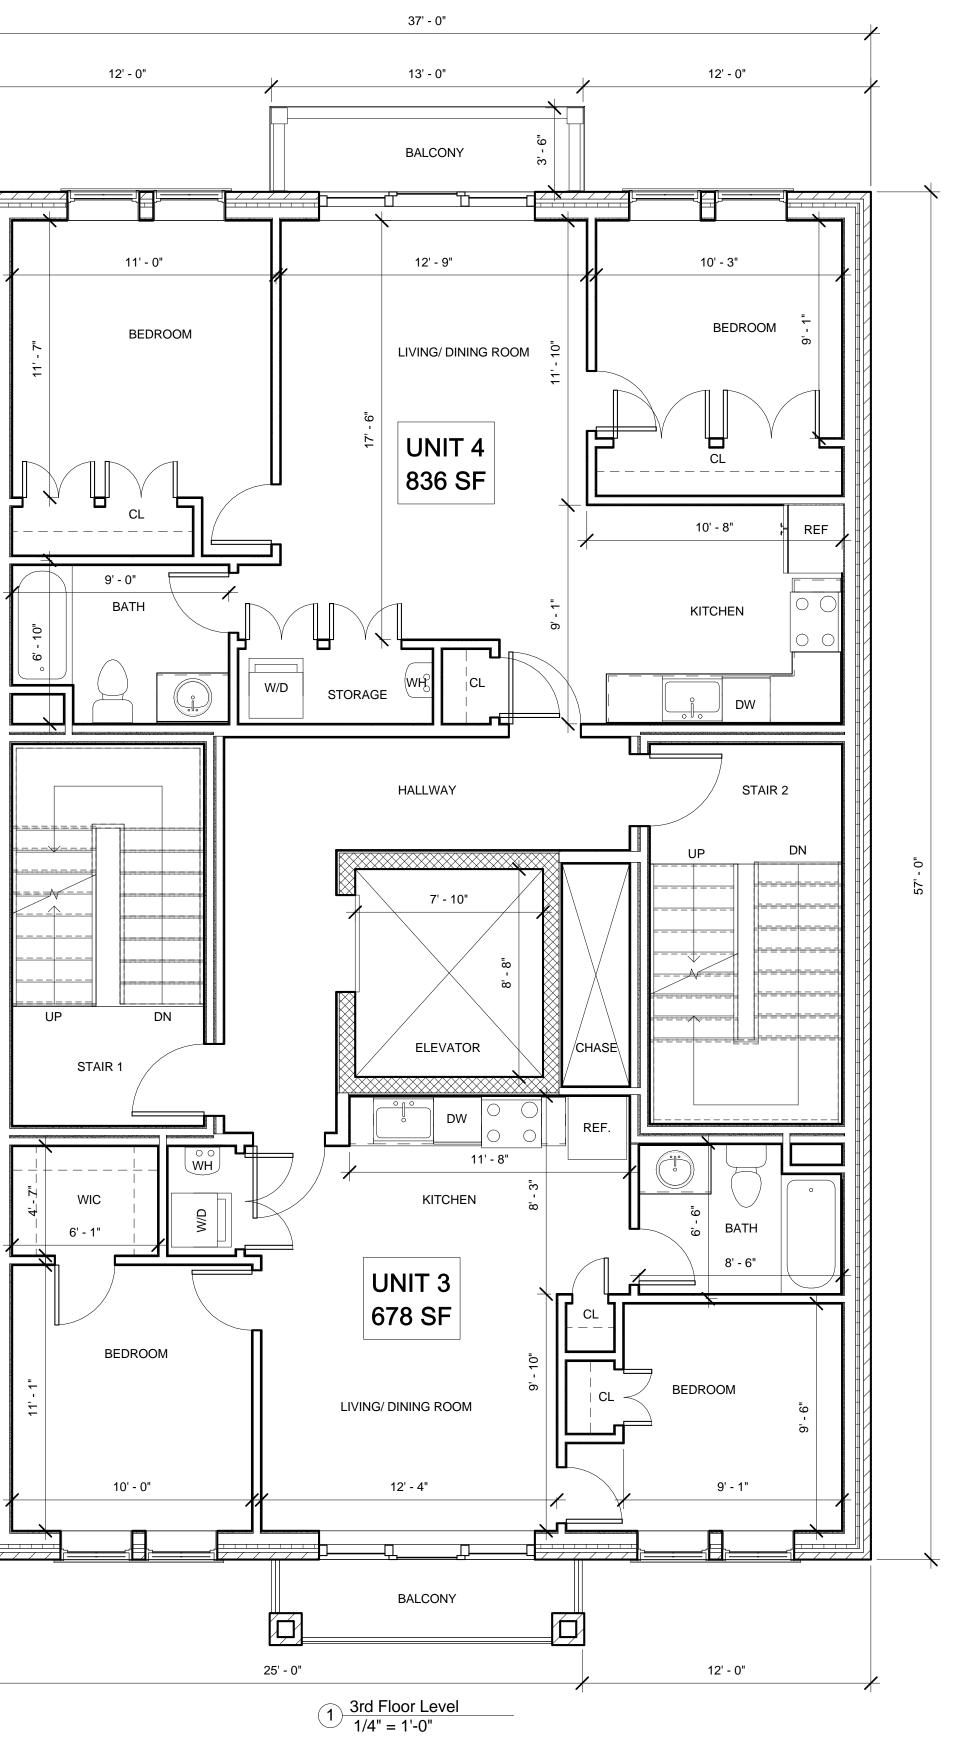

|        | Architectural Drawing List   |
|--------|------------------------------|
| Sheet  |                              |
| Number | Sheet Name                   |
|        |                              |
| A-000  | Cover Sheet                  |
| C-1    | Existing Plot Plan           |
| A-020  | Architectural Site Plan      |
| LOCUS  | L                            |
| EX-100 | Existing Floor Plan          |
| EX-300 | Existing Exterior Elevations |
| A-100  | lst \$ 2nd Floors            |
| A-101  | 3rd Floor Plan               |
| A-102  | 4th and 5th Floor Plans      |
| A-300  | Elevations                   |
| AV-I   | Perspectives                 |
| AV-2   | Street View Rendering        |
| SP     | Neighborhood photos          |