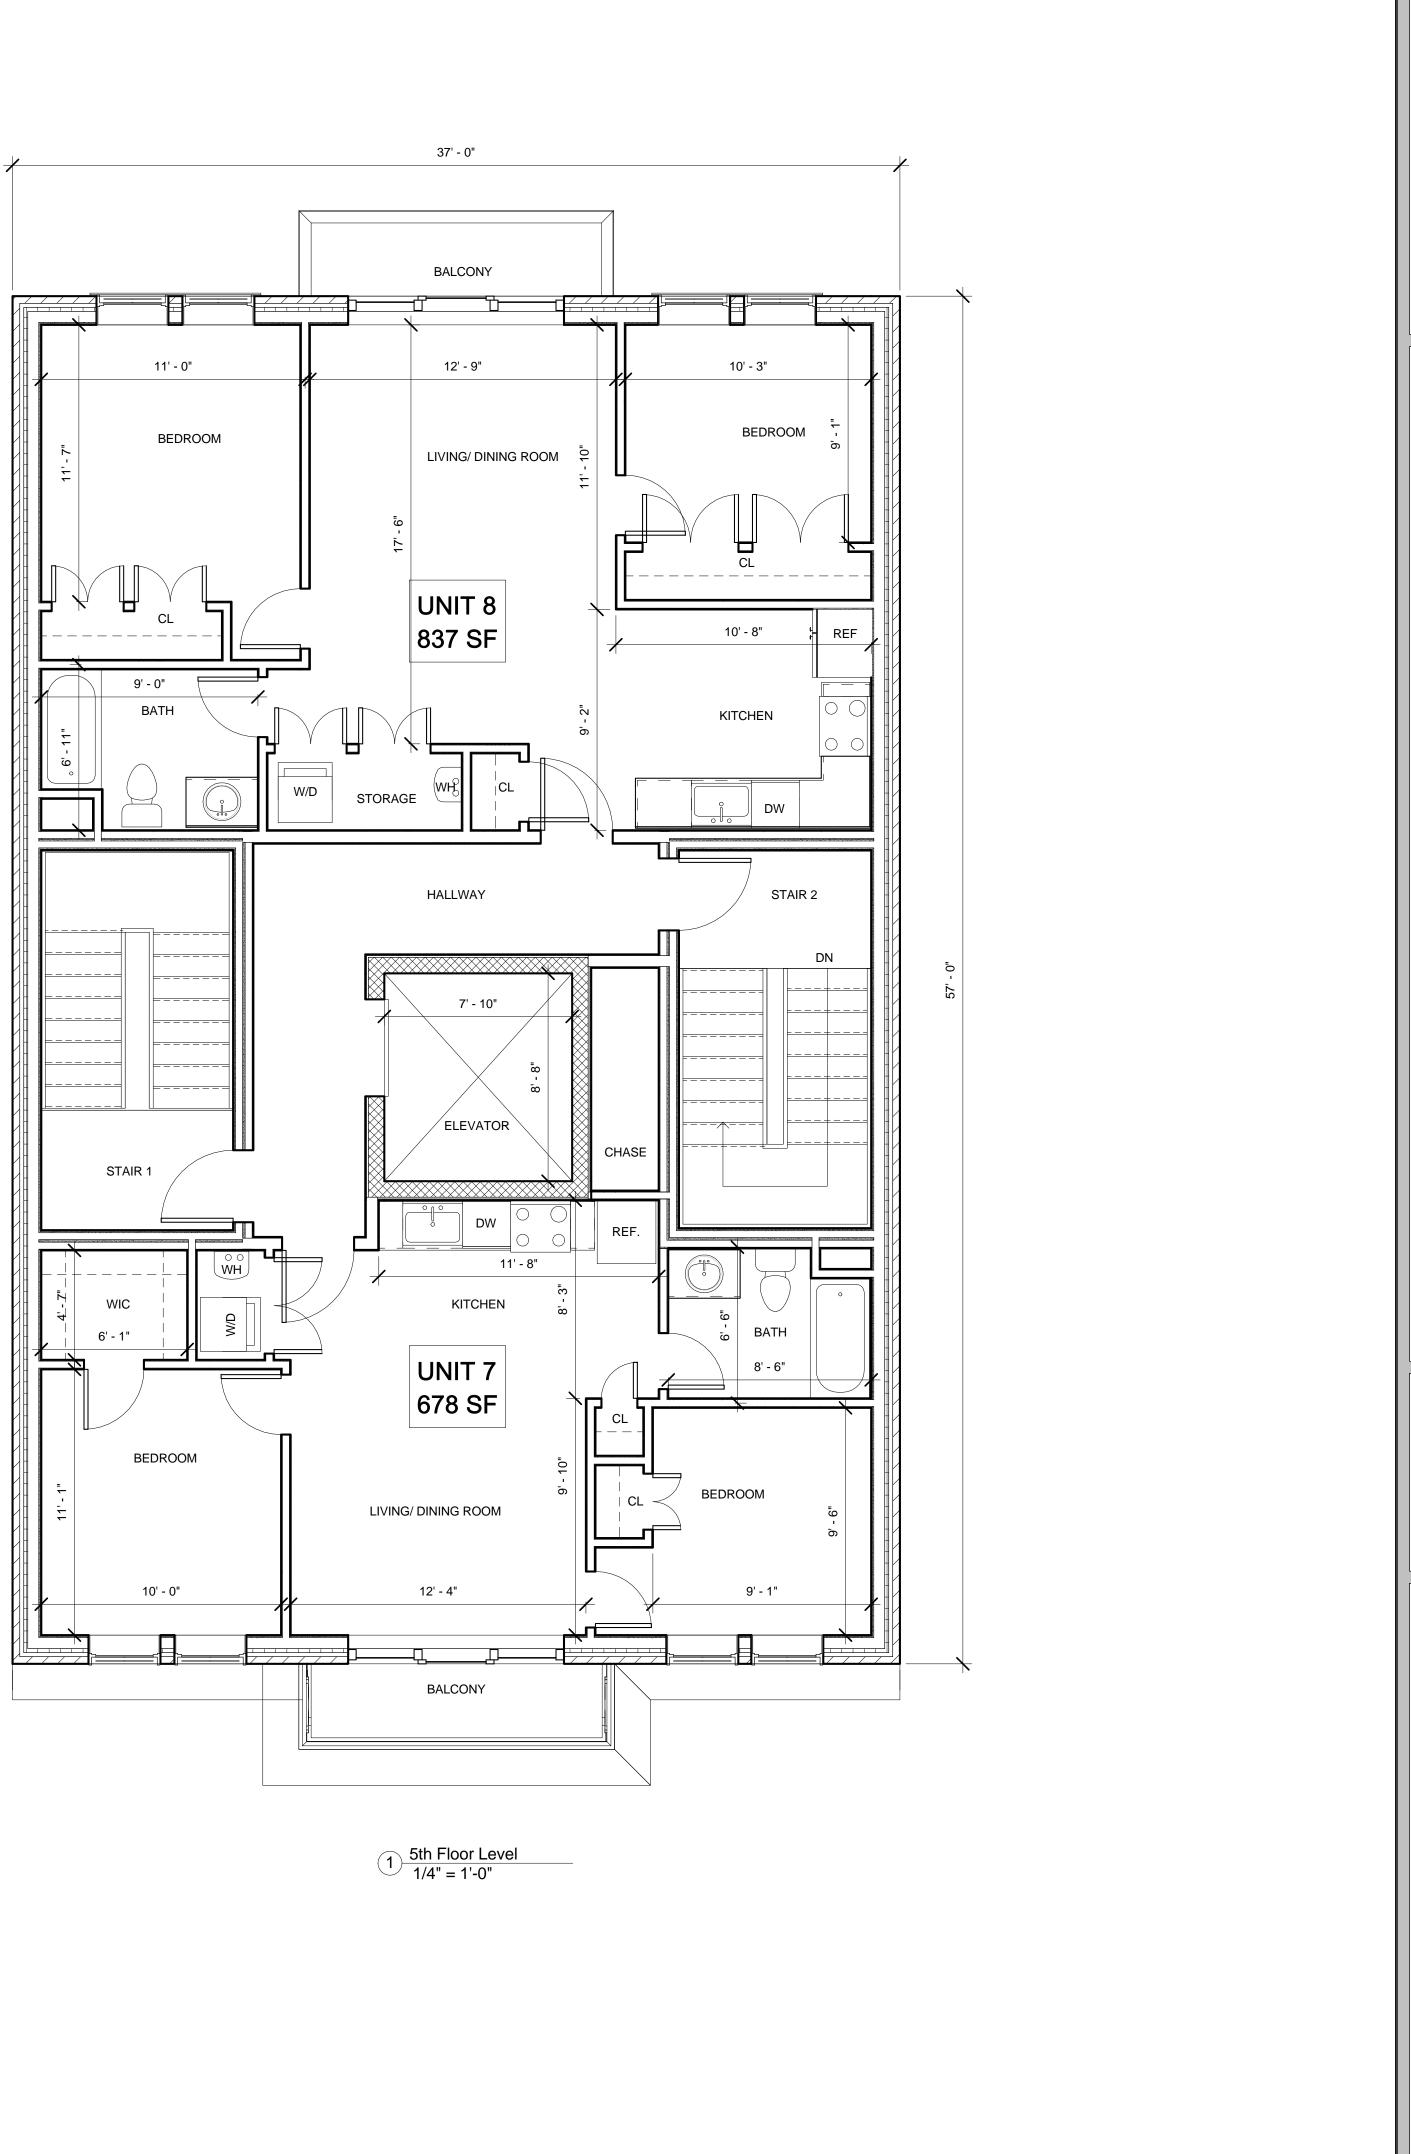

|        | Architectural Drawing List   |
|--------|------------------------------|
| Sheet  |                              |
| Number | Sheet Name                   |
|        |                              |
| A-000  | Cover Sheet                  |
| C-1    | Existing Plot Plan           |
| A-020  | Architectural Site Plan      |
| LOCUS  | L                            |
| EX-100 | Existing Floor Plan          |
| EX-300 | Existing Exterior Elevations |
| A-100  | lst \$ 2nd Floors            |
| A-101  | 3rd Floor Plan               |
| A-102  | 4th and 5th Floor Plans      |
| A-300  | Elevations                   |
| AV-I   | Perspectives                 |
| AV-2   | Street View Rendering        |
| SP     | Neighborhood photos          |