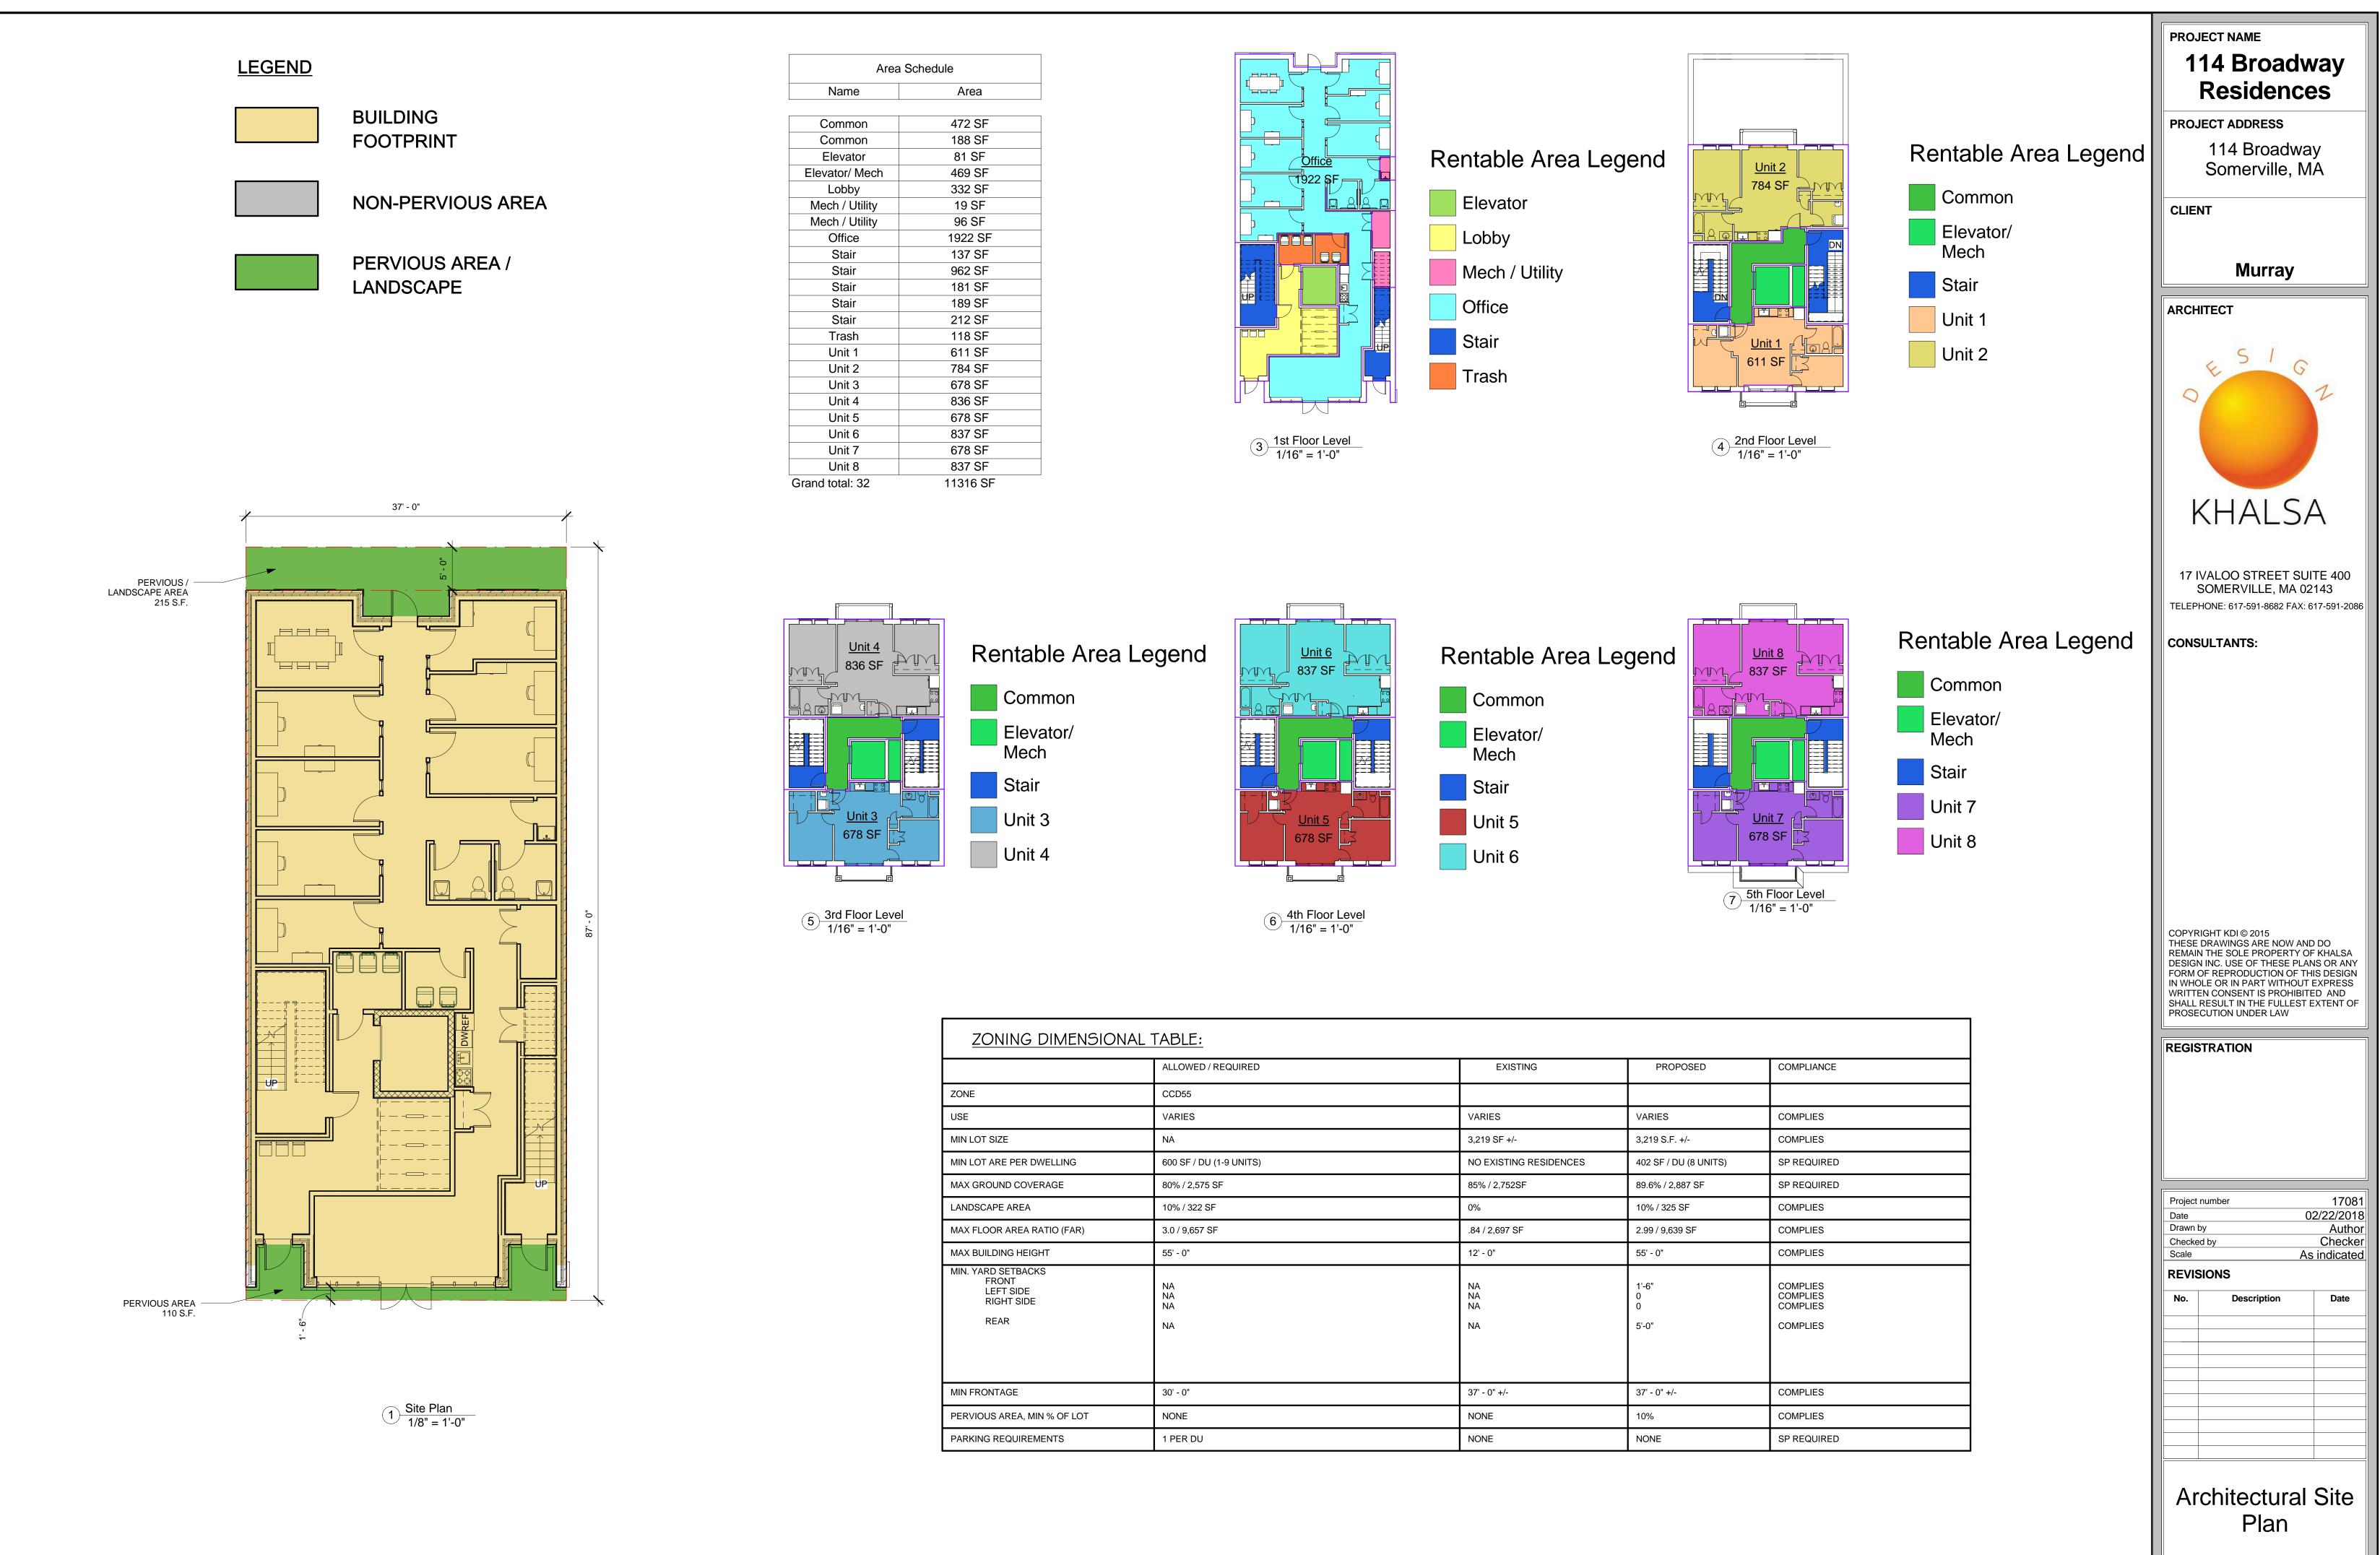

|        | Architectural Drawing List   |
|--------|------------------------------|
| Sheet  |                              |
| Number | Sheet Name                   |
|        |                              |
| A-000  | Cover Sheet                  |
| C-1    | Existing Plot Plan           |
| A-020  | Architectural Site Plan      |
| LOCUS  | L                            |
| EX-100 | Existing Floor Plan          |
| EX-300 | Existing Exterior Elevations |
| A-100  | lst \$ 2nd Floors            |
| A-101  | 3rd Floor Plan               |
| A-102  | 4th and 5th Floor Plans      |
| A-300  | Elevations                   |
| AV-I   | Perspectives                 |
| AV-2   | Street View Rendering        |
| SP     | Neighborhood photos          |

|                  | PROJECT NAME                                                                                                    |
|------------------|-----------------------------------------------------------------------------------------------------------------|
|                  | 114 Broadway                                                                                                    |
| G SUBMISSION     | Residences                                                                                                      |
|                  | PROJECT ADDRESS                                                                                                 |
|                  | 114 Broadway                                                                                                    |
|                  | Somerville, MA                                                                                                  |
|                  |                                                                                                                 |
|                  | CLIENT                                                                                                          |
|                  |                                                                                                                 |
|                  | Murray                                                                                                          |
|                  |                                                                                                                 |
|                  | ARCHITECT                                                                                                       |
|                  | C 1                                                                                                             |
|                  | ESIG                                                                                                            |
|                  | 0 2                                                                                                             |
|                  |                                                                                                                 |
|                  |                                                                                                                 |
|                  |                                                                                                                 |
|                  |                                                                                                                 |
|                  | KHALSA                                                                                                          |
|                  | 26 A25-36 X-5-36 X-66-1112 56-96-7 15 X2                                                                        |
|                  |                                                                                                                 |
|                  | 17 IVALOO STREET SUITE 400<br>SOMERVILLE, MA 02143                                                              |
|                  | TELEPHONE: 617-591-8682 FAX: 617-591-2086                                                                       |
|                  | CONSULTANTS:                                                                                                    |
|                  |                                                                                                                 |
|                  |                                                                                                                 |
|                  |                                                                                                                 |
|                  |                                                                                                                 |
|                  |                                                                                                                 |
|                  |                                                                                                                 |
|                  |                                                                                                                 |
|                  |                                                                                                                 |
|                  |                                                                                                                 |
|                  |                                                                                                                 |
|                  |                                                                                                                 |
|                  | COPYRIGHT KDI © 2015<br>THESE DRAWINGS ARE NOW AND DO                                                           |
|                  | REMAIN THE SOLE PROPERTY OF KHALSA<br>DESIGN INC. USE OF THESE PLANS OR ANY                                     |
|                  | FORM OF REPRODUCTION OF THIS DESIGN<br>IN WHOLE OR IN PART WITHOUT EXPRESS<br>WRITTEN CONSENT IS PROHIBITED AND |
|                  | SHALL RESULT IN THE FULLEST EXTENT OF<br>PROSECUTION UNDER LAW                                                  |
|                  |                                                                                                                 |
|                  | REGISTRATION                                                                                                    |
|                  |                                                                                                                 |
|                  |                                                                                                                 |
|                  |                                                                                                                 |
|                  |                                                                                                                 |
| Sheet Issue Date |                                                                                                                 |
|                  | Project number         17081           Date         02/22/2018                                                  |
| 02/22/18         | Drawn by WC<br>Checked by JSK                                                                                   |
| 02/22/18         | Scale                                                                                                           |
| 02/22/18         | REVISIONS       No.     Description                                                                             |
| 02/22/18         |                                                                                                                 |
| 02/01/18         |                                                                                                                 |
| 02/22/18         |                                                                                                                 |
| 02/22/18         |                                                                                                                 |
| 02/22/18         |                                                                                                                 |
| 02/22/18         |                                                                                                                 |
| 02/22/18         |                                                                                                                 |
| 02/22/18         |                                                                                                                 |
| 02/22/18         | Cover Sheet                                                                                                     |
| 02/22/18         |                                                                                                                 |
|                  |                                                                                                                 |
|                  | <b>A-000</b>                                                                                                    |
|                  | 114 Broadway Residences                                                                                         |

BROADWAY (public way-variable width)

|                   | STRICT: CCD5 |                 |  |  |  |  |  |  |  |  |  |  |
|-------------------|--------------|-----------------|--|--|--|--|--|--|--|--|--|--|
|                   | REQUIRED     | EXISTING        |  |  |  |  |  |  |  |  |  |  |
| MIN. AREA         | _            | _               |  |  |  |  |  |  |  |  |  |  |
| MIN. YARD FRONT   | _            | _               |  |  |  |  |  |  |  |  |  |  |
| SIDE (RIGHT)      | -            | _               |  |  |  |  |  |  |  |  |  |  |
| SIDE (LEFT)       | _            | _               |  |  |  |  |  |  |  |  |  |  |
| REAR              | _            | _               |  |  |  |  |  |  |  |  |  |  |
| MAX. LOT COVERAGE | 80%          | 85.5% ±         |  |  |  |  |  |  |  |  |  |  |
| MIN. LANDSCAPE    | 10%          | 0.0% ±          |  |  |  |  |  |  |  |  |  |  |
| MIN. FRONTAGE     | 30'          | 36.98'±         |  |  |  |  |  |  |  |  |  |  |
| MAX. BLDG. HEIGHT | 55'          | 18.3 <b>'</b> ± |  |  |  |  |  |  |  |  |  |  |
| MAX. STORIES      | -            | _               |  |  |  |  |  |  |  |  |  |  |
| MAX. F.A.R.       | 3            | _               |  |  |  |  |  |  |  |  |  |  |