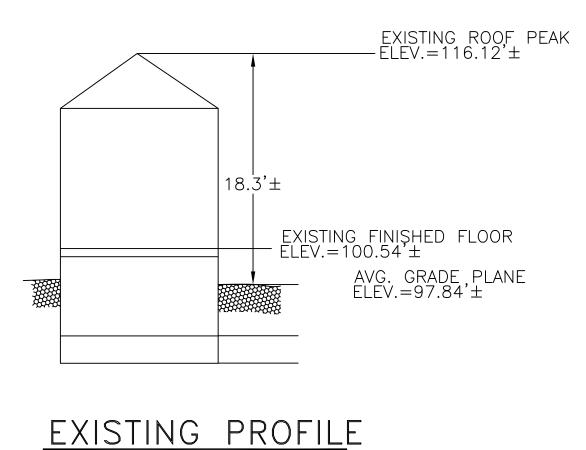

BROADWAY (public way-variable width)

|                   | STRICT: CCD5 |                 |  |  |  |  |  |  |  |  |  |  |
|-------------------|--------------|-----------------|--|--|--|--|--|--|--|--|--|--|
|                   | REQUIRED     | EXISTING        |  |  |  |  |  |  |  |  |  |  |
| MIN. AREA         | _            | _               |  |  |  |  |  |  |  |  |  |  |
| MIN. YARD FRONT   | _            | _               |  |  |  |  |  |  |  |  |  |  |
| SIDE (RIGHT)      | -            | _               |  |  |  |  |  |  |  |  |  |  |
| SIDE (LEFT)       | _            | _               |  |  |  |  |  |  |  |  |  |  |
| REAR              | _            | _               |  |  |  |  |  |  |  |  |  |  |
| MAX. LOT COVERAGE | 80%          | 85.5% ±         |  |  |  |  |  |  |  |  |  |  |
| MIN. LANDSCAPE    | 10%          | 0.0% ±          |  |  |  |  |  |  |  |  |  |  |
| MIN. FRONTAGE     | 30'          | 36.98'±         |  |  |  |  |  |  |  |  |  |  |
| MAX. BLDG. HEIGHT | 55'          | 18.3 <b>'</b> ± |  |  |  |  |  |  |  |  |  |  |
| MAX. STORIES      | -            | _               |  |  |  |  |  |  |  |  |  |  |
| MAX. F.A.R.       | 3            | _               |  |  |  |  |  |  |  |  |  |  |

6. FIRST FLOOR ELEVATIONS ARE TAKEN AT THRESHOLD.

7. NO RESPONSIBILITY IS TAKEN FOR ZONING TABLE AS PETER NOLAN & ASSOCIATES LLC ARE NOT ZONING EXPERTS. TABLE IS TAKEN FROM TABLE PROVIDED BY LOCAL ZONING ORDINANCE. CLIENT AND/OR ARCHITECT TO VERIFY THE ACCURACY OF ZONING ANALYSIS.