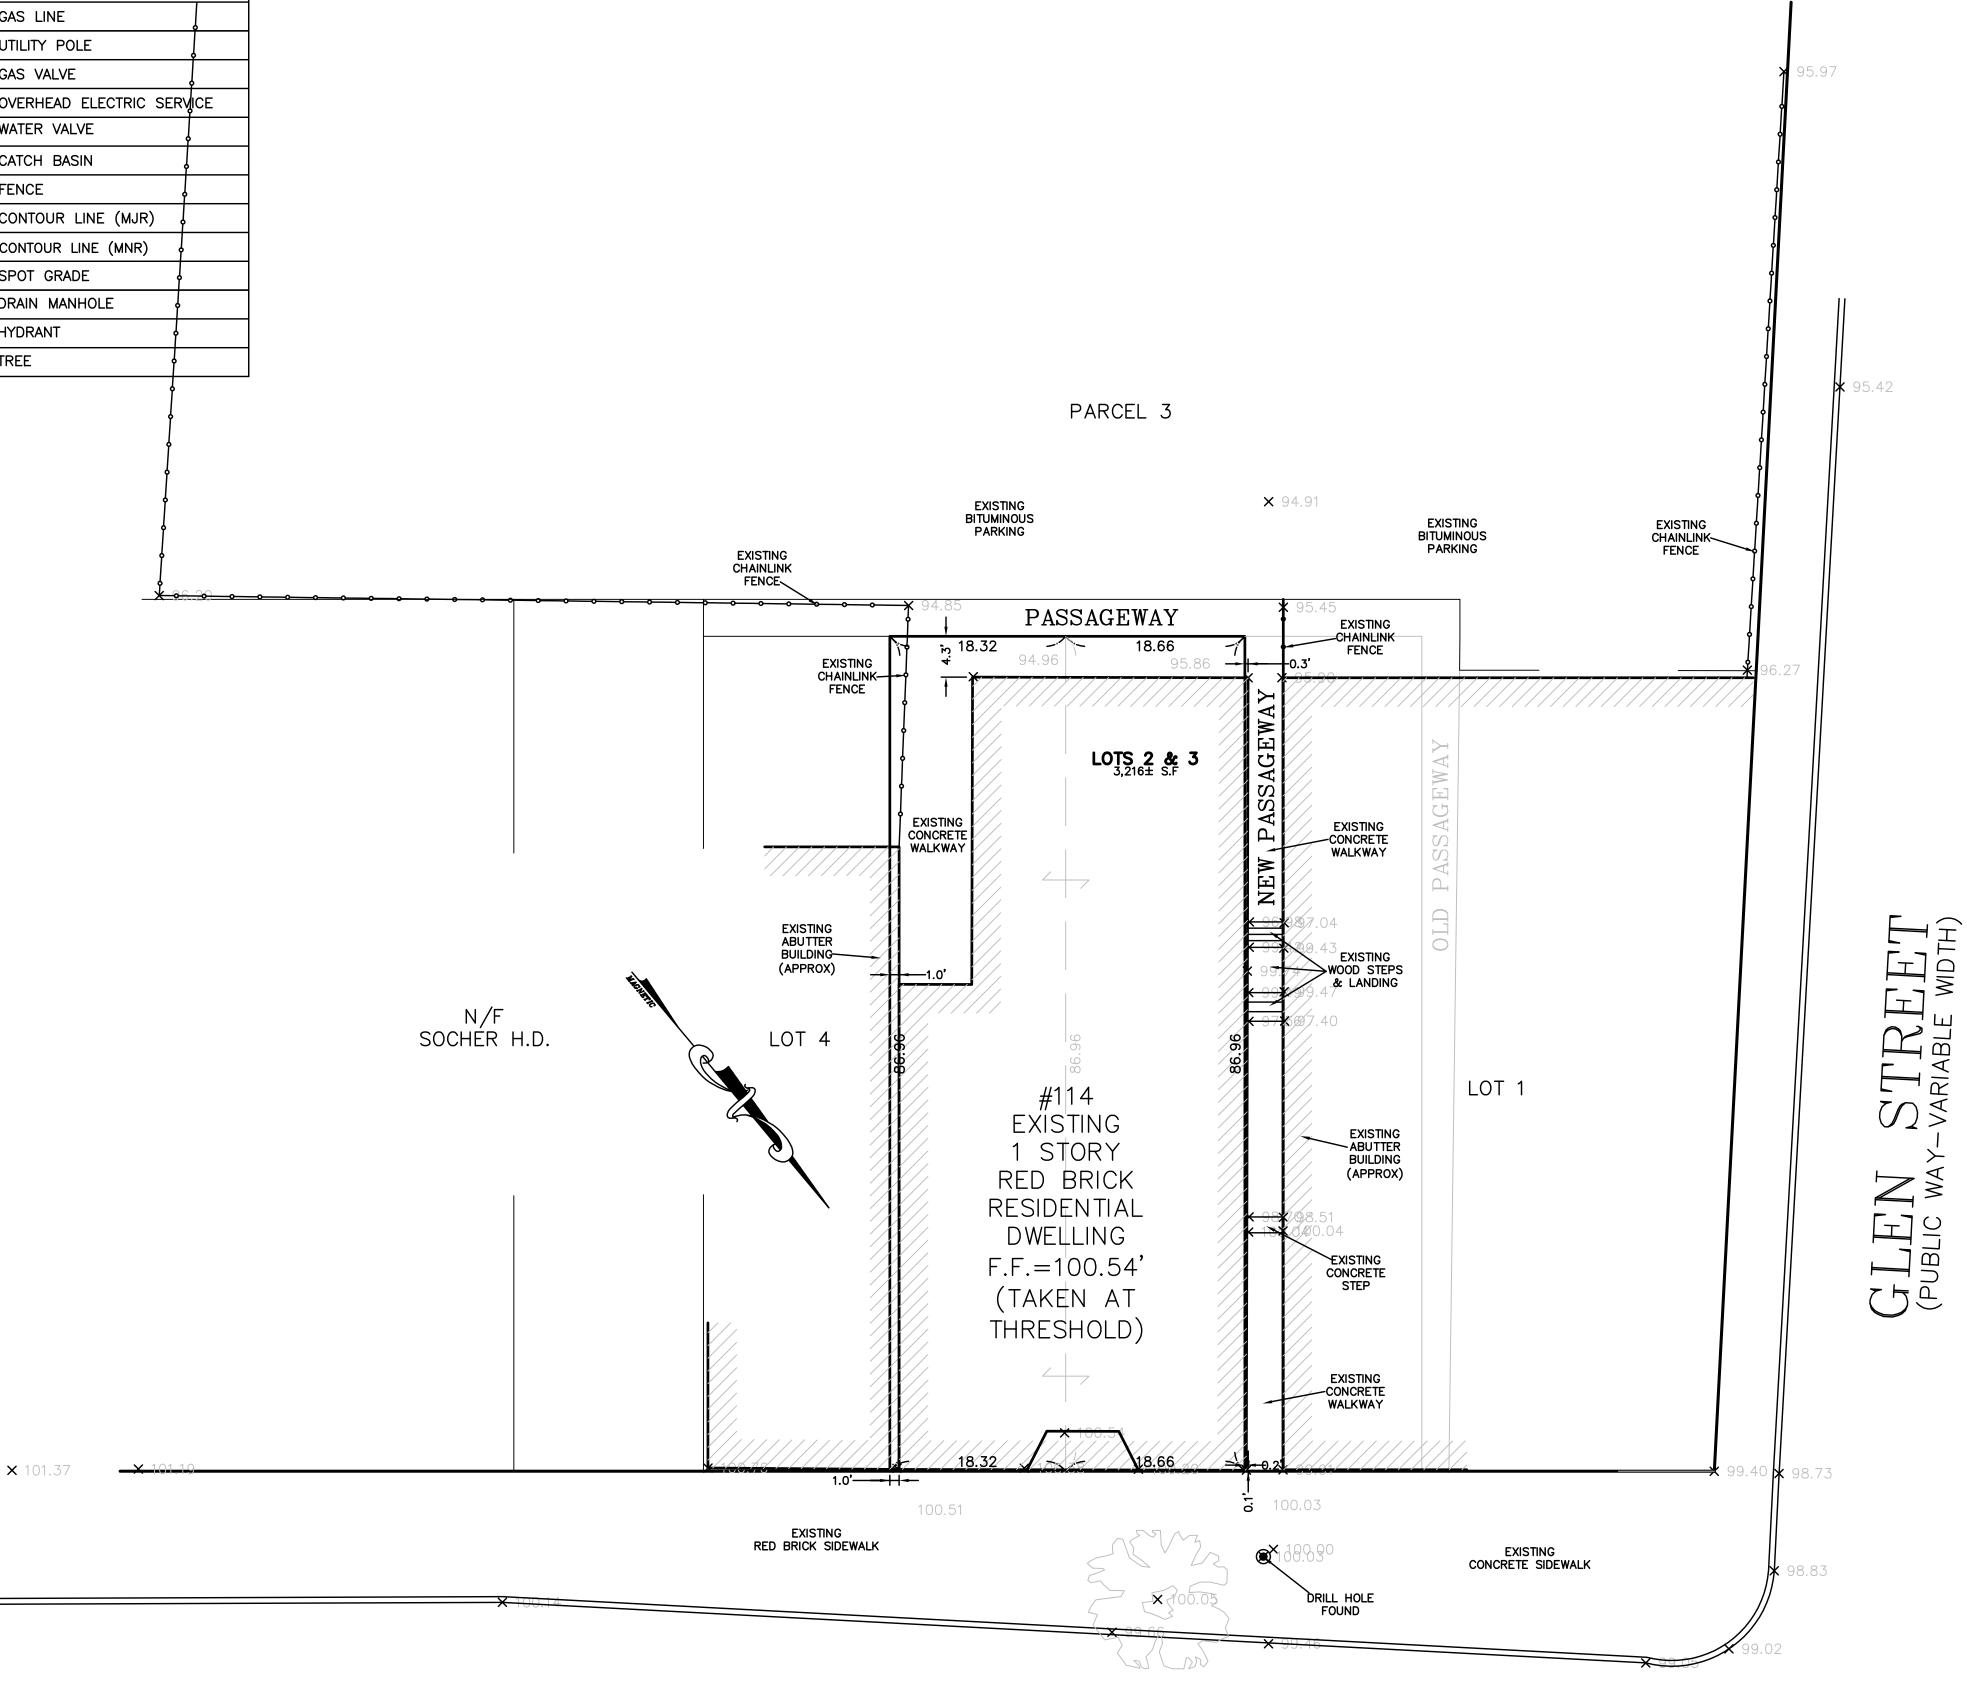

| EXIS    | FING LEGEND                 |
|---------|-----------------------------|
| 22      | SEWER LINE                  |
| S       | SEWER MANHOLE               |
|         | - WATER LINE                |
| G       | - GAS LINE                  |
| Q       | UTILITY POLE                |
| GV      | GAS VALVE                   |
| —— E —— | - OVERHEAD ELECTRIC SERVICE |
| ₩V<br>X | WATER VALVE                 |
|         | CATCH BASIN                 |
| 0       | - FENCE                     |
| 205     | CONTOUR LINE (MJR)          |
| 195     | CONTOUR LINE (MNR)          |
| Х       | SPOT GRADE                  |
| D       | DRAIN MANHOLE               |
| ж,      | HYDRANT                     |
|         | TREE                        |

NOTES:

1. INFORMATION SHOWN ON THIS PLAN IS THE RESULT OF A FIELD SURVEY PERFORMED BY PETER NOLAN & ASSOCIATES LLC AS OF 10-31-2017.

2. DEED REFERENCE BOOK 14224 PAGE 433 PLAN REFERENCE PLAN BOOK 25 PLAN 40 MIDDLESEX SOUTH DISTRICT REGISTRY OF DEEDS.

3. THIS PLAN IS NOT INTENDED TO BE RECORDED.

4. I CERTIFY THAT THE DWELLING SHOWN IS NOT LOCATED WITHIN A SPECIAL FLOOD HAZARD ZONE. IT IS LOCATED IN ZONE X, ON FLOOD HAZARD BOUNDARY MAP NUMBER 25017C0439E, PANEL NUMBER 0439E, COMMUNITY NUMBER: 250214, DATED JUNE 4, 2010

5. THIS PLAN DOES NOT SHOW ANY UNRECORDED OR UNWRITTEN EASEMENTS WHICH MAY EXIST. A REASONABLE AND DILIGENT ATTEMPT HAS BEEN MADE TO OBSERVE ANY APPARENT USES OF THE LAND; HOWEVER THIS NOT CONSTITUTE A GUARANTEE THAN NO SUCH EASEMENTS EXIST.

6. FIRST FLOOR ELEVATIONS ARE TAKEN AT THRESHOLD.

7. NO RESPONSIBILITY IS TAKEN FOR ZONING TABLE AS PETER NOLAN & ASSOCIATES LLC ARE NOT ZONING EXPERTS. TABLE IS TAKEN FROM TABLE PROVIDED BY LOCAL ZONING ORDINANCE. CLIENT AND/OR ARCHITECT TO VERIFY THE ACCURACY OF ZONING ANALYSIS.