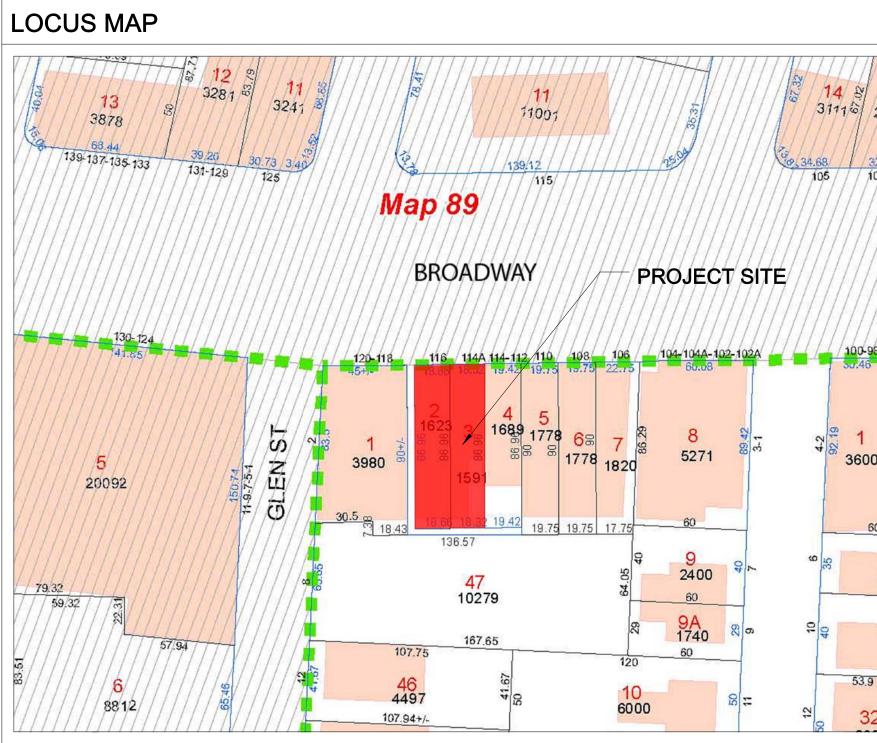

|        | Architectural Drawing List   |
|--------|------------------------------|
| Sheet  |                              |
| Number | Sheet Name                   |
|        |                              |
| A-000  | Cover Sheet                  |
| C-1    | Existing Plot Plan           |
| A-020  | Architectural Site Plan      |
| LOCUS  | L                            |
| EX-100 | Existing Floor Plan          |
| EX-300 | Existing Exterior Elevations |
| A-100  | lst \$ 2nd Floors            |
| A-101  | 3rd Floor Plan               |
| A-102  | 4th and 5th Floor Plans      |
| A-300  | Elevations                   |
| AV-I   | Perspectives                 |
| AV-2   | Street View Rendering        |
| SP     | Neighborhood photos          |