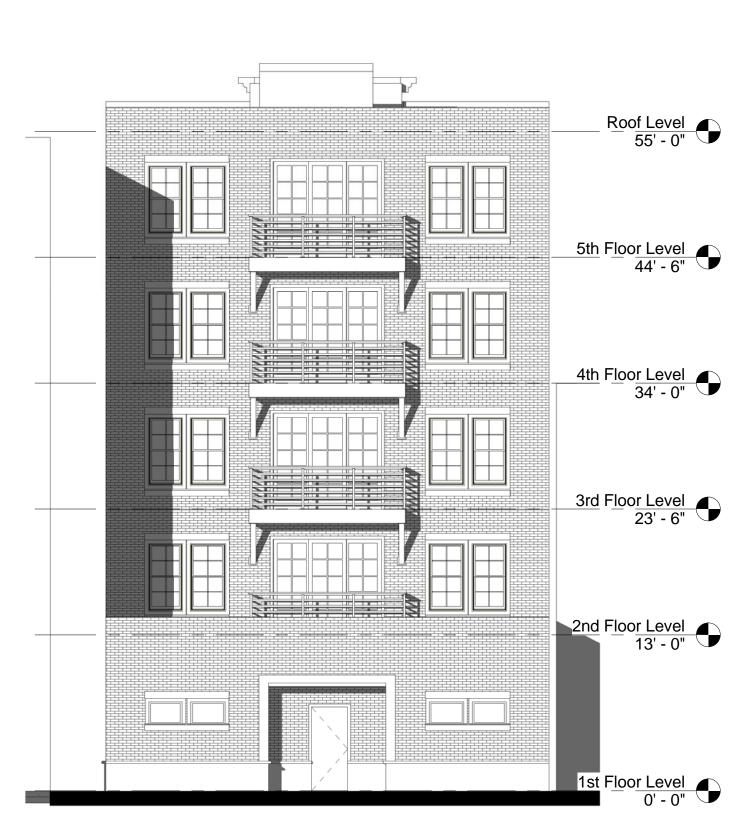

|        | Architectural Drawing List   |
|--------|------------------------------|
| Sheet  |                              |
| Number | Sheet Name                   |
|        |                              |
| A-000  | Cover Sheet                  |
| C-1    | Existing Plot Plan           |
| A-020  | Architectural Site Plan      |
| LOCUS  | L                            |
| EX-100 | Existing Floor Plan          |
| EX-300 | Existing Exterior Elevations |
| A-100  | lst \$ 2nd Floors            |
| A-101  | 3rd Floor Plan               |
| A-102  | 4th and 5th Floor Plans      |
| A-300  | Elevations                   |
| AV-I   | Perspectives                 |
| AV-2   | Street View Rendering        |
| SP     | Neighborhood photos          |