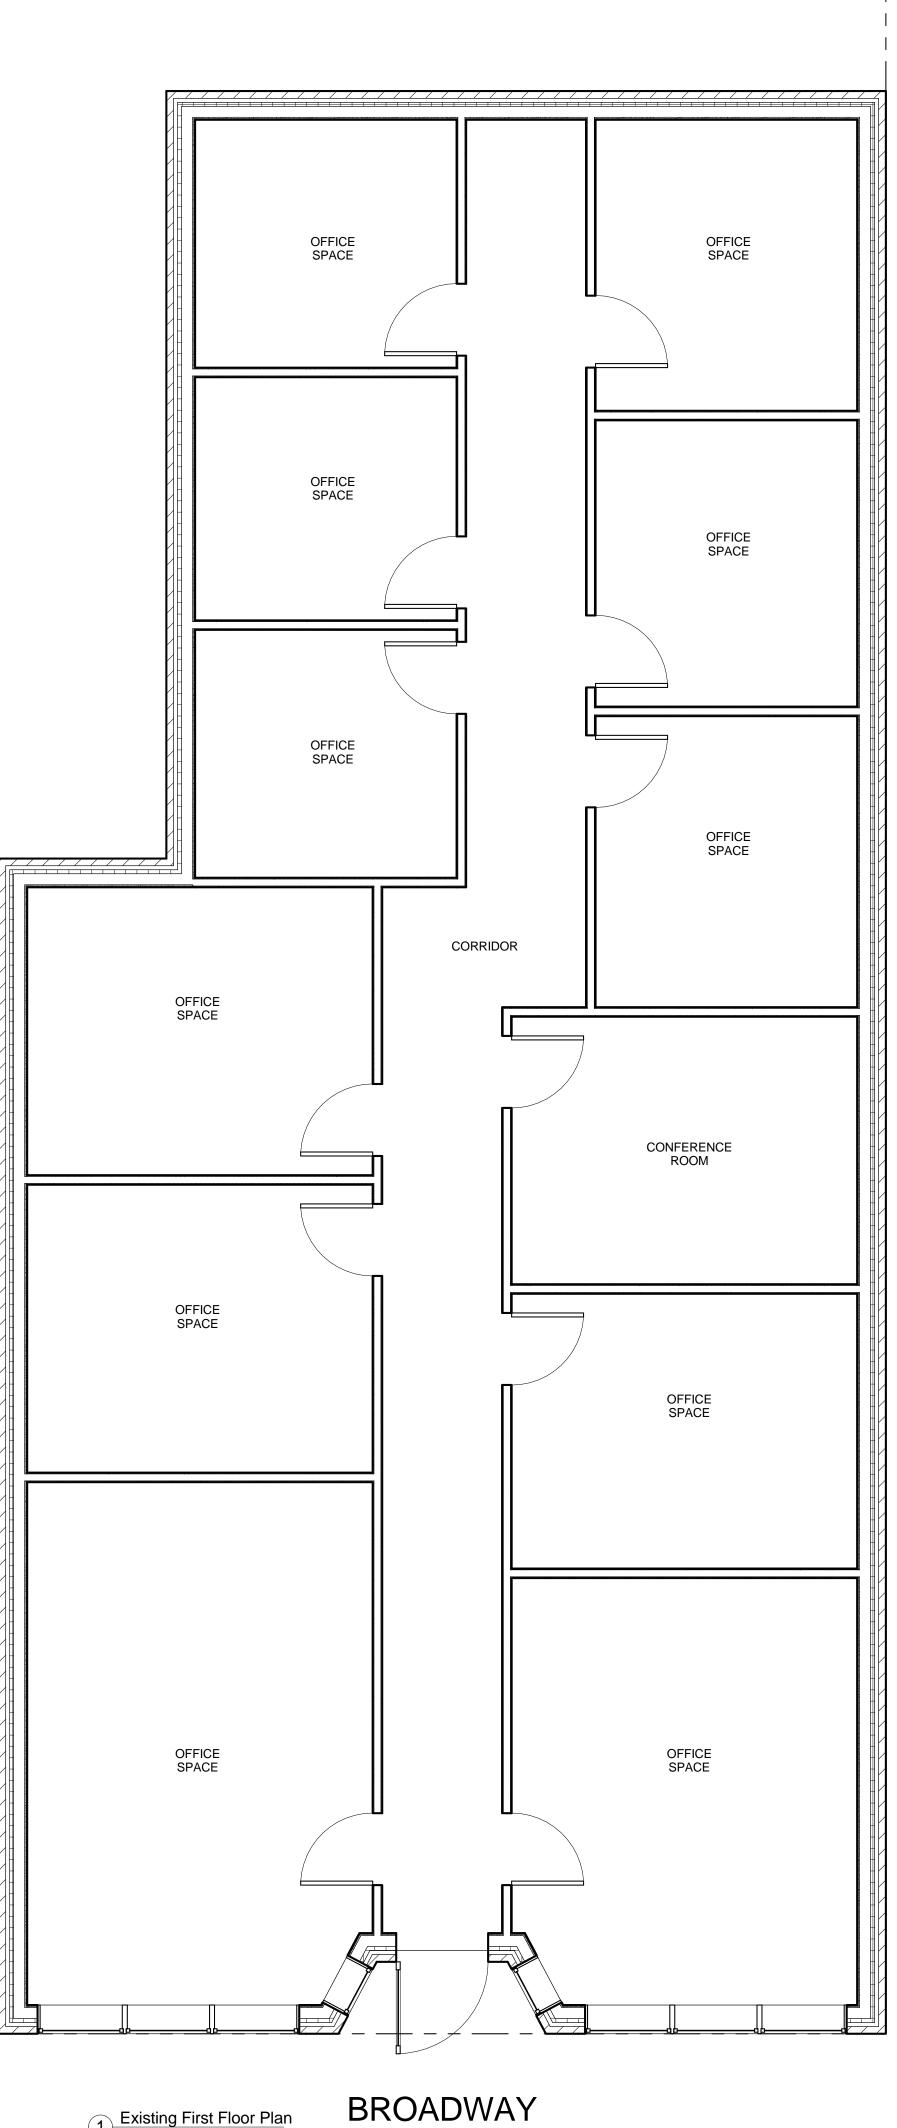

|        | Architectural Drawing List   |
|--------|------------------------------|
| Sheet  |                              |
| Number | Sheet Name                   |
|        |                              |
| A-000  | Cover Sheet                  |
| C-1    | Existing Plot Plan           |
| A-020  | Architectural Site Plan      |
| LOCUS  | L                            |
| EX-100 | Existing Floor Plan          |
| EX-300 | Existing Exterior Elevations |
| A-100  | lst \$ 2nd Floors            |
| A-101  | 3rd Floor Plan               |
| A-102  | 4th and 5th Floor Plans      |
| A-300  | Elevations                   |
| AV-I   | Perspectives                 |
| AV-2   | Street View Rendering        |
| SP     | Neighborhood photos          |