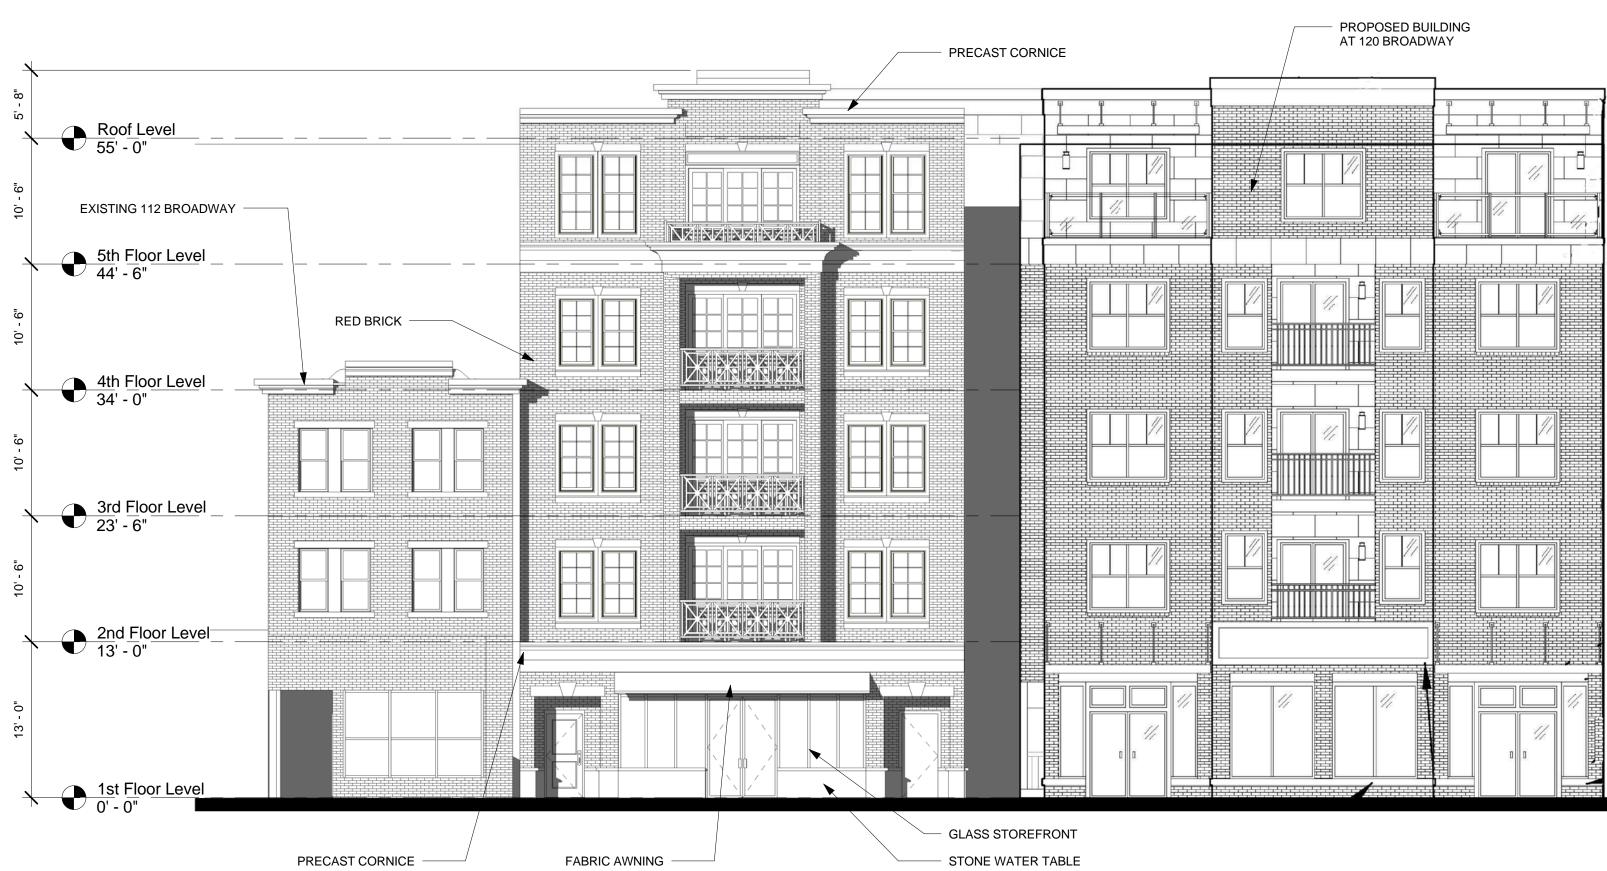

|        | Architectural Drawing List   |
|--------|------------------------------|
| Sheet  |                              |
| Number | Sheet Name                   |
|        |                              |
| A-000  | Cover Sheet                  |
| C-1    | Existing Plot Plan           |
| A-020  | Architectural Site Plan      |
| LOCUS  | L                            |
| EX-100 | Existing Floor Plan          |
| EX-300 | Existing Exterior Elevations |
| A-100  | lst \$ 2nd Floors            |
| A-101  | 3rd Floor Plan               |
| A-102  | 4th and 5th Floor Plans      |
| A-300  | Elevations                   |
| AV-I   | Perspectives                 |
| AV-2   | Street View Rendering        |
| SP     | Neighborhood photos          |

BROADWAY (public way-variable width)

|                   | STRICT: CCD5 |                 |  |  |  |  |  |  |  |  |  |  |
|-------------------|--------------|-----------------|--|--|--|--|--|--|--|--|--|--|
|                   | REQUIRED     | EXISTING        |  |  |  |  |  |  |  |  |  |  |
| MIN. AREA         | _            | _               |  |  |  |  |  |  |  |  |  |  |
| MIN. YARD FRONT   | _            | _               |  |  |  |  |  |  |  |  |  |  |
| SIDE (RIGHT)      | -            | _               |  |  |  |  |  |  |  |  |  |  |
| SIDE (LEFT)       | _            | _               |  |  |  |  |  |  |  |  |  |  |
| REAR              | _            | _               |  |  |  |  |  |  |  |  |  |  |
| MAX. LOT COVERAGE | 80%          | 85.5% ±         |  |  |  |  |  |  |  |  |  |  |
| MIN. LANDSCAPE    | 10%          | 0.0% ±          |  |  |  |  |  |  |  |  |  |  |
| MIN. FRONTAGE     | 30'          | 36.98'±         |  |  |  |  |  |  |  |  |  |  |
| MAX. BLDG. HEIGHT | 55'          | 18.3 <b>'</b> ± |  |  |  |  |  |  |  |  |  |  |
| MAX. STORIES      | -            | _               |  |  |  |  |  |  |  |  |  |  |
| MAX. F.A.R.       | 3            | _               |  |  |  |  |  |  |  |  |  |  |